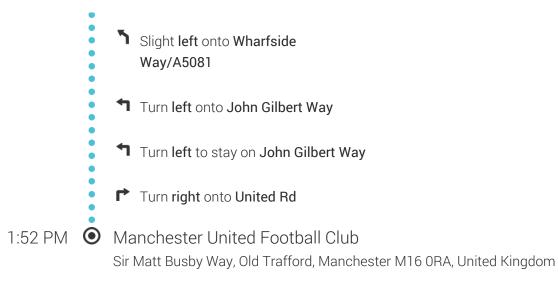

## Google

## Directions from 247 Hotel.com to Manchester United Football Club



## 12:33 PM **O** 247 Hotel.com

Manchester St, Oldham, Lancashire OL8 4AS, United Kingdom

- 🟌 Walk to Westwood
  - About 11 min , 0.6 mi

Use caution - may involve errors or sections not suited for walking

- Head northeast on Manchester St/A62 toward Tetlow St
- **1** Turn left onto Tattersall St
- ➡ Turn right onto Vale Dr
- Turn left onto Bankside Close
- ➡ Turn right toward Richmond Walk
- Turn left toward Richmond Walk
- Turn right at Fletcher Close
- Turn left toward Richmond Walk
- Turn right onto Richmond Walk
- **1** Richmond Walk turns left and









Metrolink

These directions are for planning purposes only. You may find that construction projects, traffic, weather, or other events may cause conditions to differ from the map results, and you should plan your route accordingly. You must obey all signs or notices regarding your route.

Map data ©2014 Google