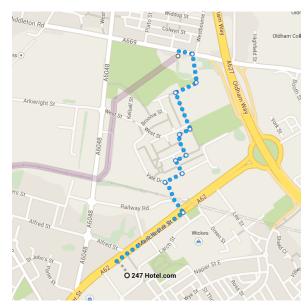

## 12:33 PM **O** 247 Hotel.com

Manchester St, Oldham, Lancashire OL8 4AS, United Kingdom

- 🟌 Walk to Westwood
  - About 11 min , 0.6 mi

Use caution - may involve errors or sections not suited for walking

- Head northeast on Manchester St/A62 toward Tetlow St
- **1** Turn left onto Tattersall St
- ➡ Turn right onto Vale Dr
- Turn left onto Bankside Close
- ➡ Turn right toward Richmond Walk
- Turn left toward Richmond Walk
- Turn right at Fletcher Close
- Turn left toward Richmond Walk
- Turn right onto Richmond Walk
- **1** Richmond Walk turns left and