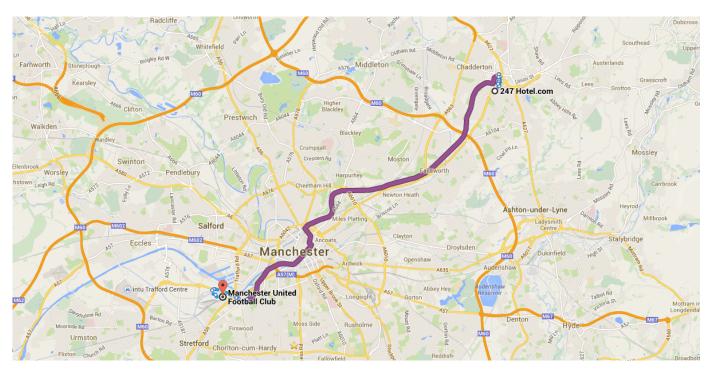

## Directions from 247 Hotel.com to Manchester United Football Club

## 12:33 PM **O** 247 Hotel.com

Manchester St, Oldham, Lancashire OL8 4AS, United Kingdom

- 🟌 Walk to Westwood
  - About 11 min , 0.6 mi

Use caution - may involve errors or sections not suited for walking

- Head northeast on Manchester St/A62 toward Tetlow St
- **1** Turn left onto Tattersall St
- ➡ Turn right onto Vale Dr
- Turn left onto Bankside Close
- ➡ Turn right toward Richmond Walk
- Turn left toward Richmond Walk
- Turn right at Fletcher Close
- Turn left toward Richmond Walk
- Turn right onto Richmond Walk
- **1** Richmond Walk turns left and