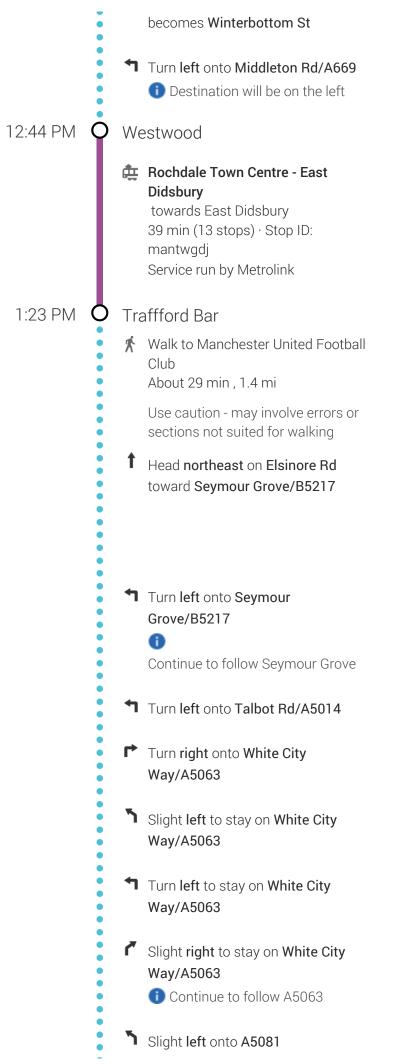

Metrolink

These directions are for planning purposes only. You may find that construction projects, traffic, weather, or other events may cause conditions to differ from the map results, and you should plan your route accordingly. You must obey all signs or notices regarding your route.