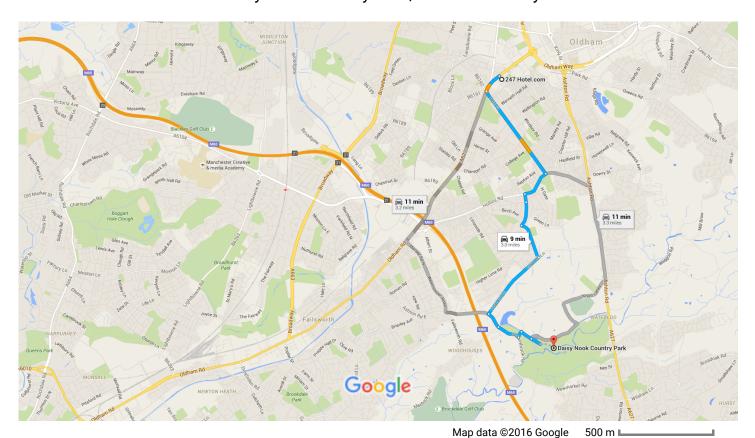

# **247 Hotel.com, Manchester Street, Oldham** Drive 3.0 miles, 9 min to Daisy Nook Country Park, Ashton-under-Lyne

## 247 Hotel.com

Manchester Street, Oldham, Lancashire OL8 4AS, United Kingdom

# Daisy Nook Country Park

Ashton-under-Lyne, Manchester M35 9WJ, United Kingdom

These directions are for planning purposes only. You may find that construction projects, traffic, weather, or other events may cause conditions to differ from the map results, and you should plan your route accordingly. You must obey all signs or notices regarding your route.