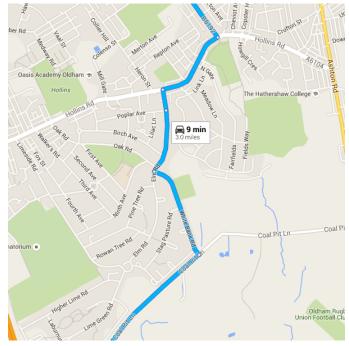

#### Take Elm Rd and White Bank Rd to Coal Pit Ln

- 2 min (0.6 mi)

| 4 | 4. | Turn left onto Trough Gate   |           |
|---|----|------------------------------|-----------|
| 1 | 5. | Continue onto Elm Rd         | —— 351 ft |
| 4 | 6. | Turn left onto White Bank Rd | —— 0.2 mi |
|   |    |                              | — 0.3 mi  |

## Continue on Coal Pit Ln to Crime Ln

|   |    | 2 min (0.9 mi)                |          |
|---|----|-------------------------------|----------|
| L | 7. | Turn right onto Coal Pit Ln   |          |
| 4 | 8. | Turn left onto Cutler Hill Rd | – 0.6 mi |
| 1 | 9. | Continue onto Stannybrook Rd  | – 0.1 mi |
|   |    |                               | – 0.2 mi |