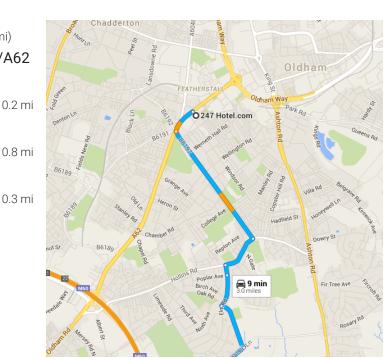

#### Take Frederick St/B6192 to Trough Gate

1. Head south-west on Manchester St/A62 towards Windsor Rd

2. Turn left onto Frederick St/B6192

0.8 mi

3. Turn right onto Hollins Rd/A6104

#### Take Elm Rd and White Bank Rd to Coal Pit Ln

- 2 min (0.6 mi)

| 4 | 4. | Turn left onto Trough Gate   |           |
|---|----|------------------------------|-----------|
| 1 | 5. | Continue onto Elm Rd         | —— 351 ft |
| 4 | 6. | Turn left onto White Bank Rd | —— 0.2 mi |
|   |    |                              | — 0.3 mi  |