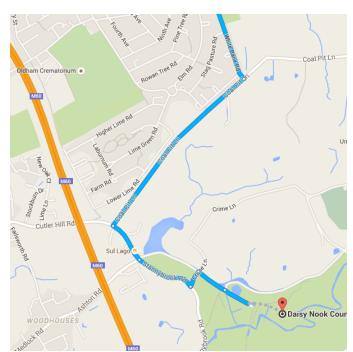

## Continue on Coal Pit Ln to Crime Ln

|   |    | 2 min (0.9 mi)                |          |
|---|----|-------------------------------|----------|
| L | 7. | Turn right onto Coal Pit Ln   |          |
| 4 | 8. | Turn left onto Cutler Hill Rd | – 0.6 mi |
| 1 | 9. | Continue onto Stannybrook Rd  | – 0.1 mi |
|   |    |                               | – 0.2 mi |

## Drive to your destination

|          |     | 56 s (                                             | 0.2 mi)                |
|----------|-----|----------------------------------------------------|------------------------|
| 4        | 10. | Turn left onto Crime Ln                            | ,                      |
| Ļ        | 11. | Turn right                                         | —— 282 ft<br>—— 0.1 mi |
| <u>†</u> | 12. | Continue straight  Destination will be on the left | O.T MI                 |
|          |     |                                                    | 446 ft                 |

# Daisy Nook Country Park

Ashton-under-Lyne, Manchester M35 9WJ, United Kingdom

These directions are for planning purposes only. You may find that construction projects, traffic, weather, or other events may cause conditions to differ from the map results, and you should plan your route accordingly. You must obey all signs or notices regarding your route.