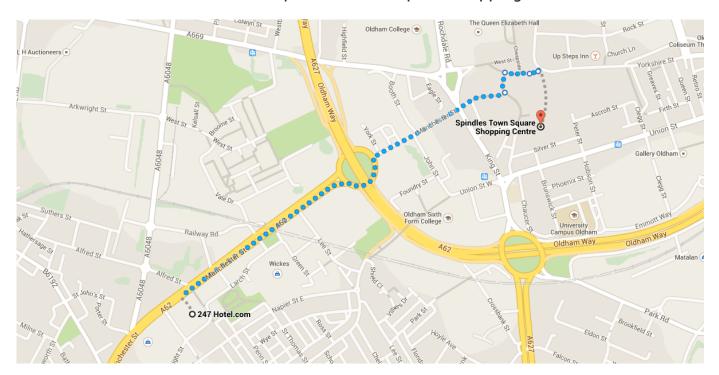

## Directions from 247 Hotel.com to Spindles Town Square Shopping Centre

## O 247 Hotel.com

Use caution - may involve errors or sections not suited for walking

Manchester St, Oldham, Lancashire OL8 4AS, United Kingdom

- 1. Head northeast on Manchester St/A62 toward Tetlow St
  - ① Continue to follow Manchester St
  - Go through 1 roundabout

2. Turn left toward West St

3. Turn right onto West St

\_\_\_\_\_\_ 203 ft

4. Walk for 72 ft

72 ft

5. Head **northeast** 

1 Destination will be on the right

## Spindles Town Square Shopping Centre

Unit 50, The Management Suite, George St, Oldham OL1 1HD, United Kingdom