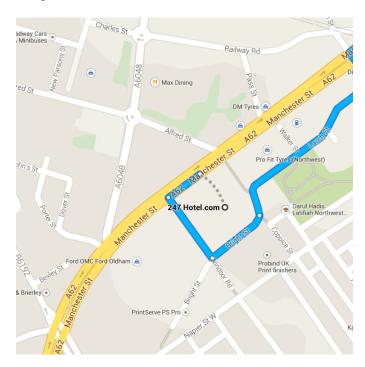

#### O 247 Hotel.com

Manchester St, Oldham, Lancashire OL8 4AS, United Kingdom

† Head southwest on Manchester St/A62 toward Windsor Rd

164 ft / 4 s

# Take Larch St to Manchester St/A62 in England

0.3 mi / 1 min

1 2. Take the 1st left onto Windsor Rd

| 4 | 3. | Take the 1st left onto Bright St                   |  |
|---|----|----------------------------------------------------|--|
| t | 4. | Bright St turns slightly left and becomes Larch St |  |
| 4 | 5. | Turn <b>left</b> onto <b>Tetlow St</b>             |  |
|   |    | 115 ft                                             |  |