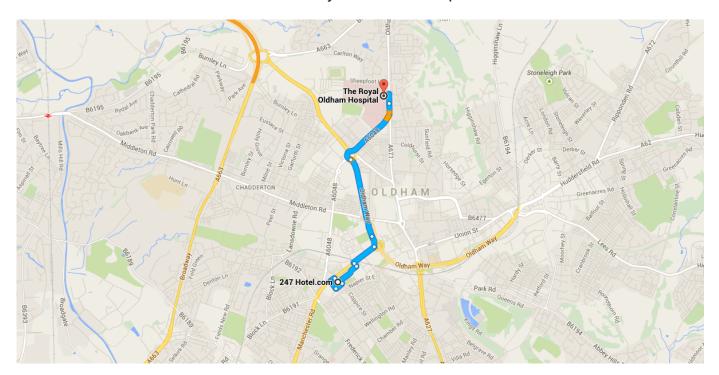

#### Directions from 247 Hotel.com to The Royal Oldham Hospital

### The Royal Oldham Hospital

Rochdale Rd, Oldham, Manchester OL1 2JH, United Kingdom

These directions are for planning purposes only. You may find that construction projects, traffic, weather, or other events may cause conditions to differ from the map results, and you should plan your route accordingly. You must obey all signs or notices regarding your route.