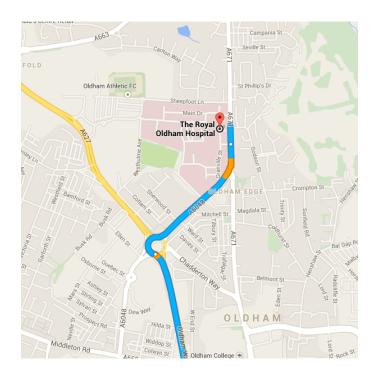

## Continue on A6048. Drive to Rochdale Rd/A671

0.5 mi / 2 min

- 9. At the roundabout, take the 3rd exit onto Featherstall Rd N/A6048
  i Continue to follow A6048
  10. Continue onto Rochdale Rd/A671
  i Destination will be on the left
  - 315 ft

### The Royal Oldham Hospital

Rochdale Rd, Oldham, Manchester OL1 2JH, United Kingdom

These directions are for planning purposes only. You may find that construction projects, traffic, weather, or other events may cause conditions to differ from the map results, and you should plan your route accordingly. You must obey all signs or notices regarding your route.